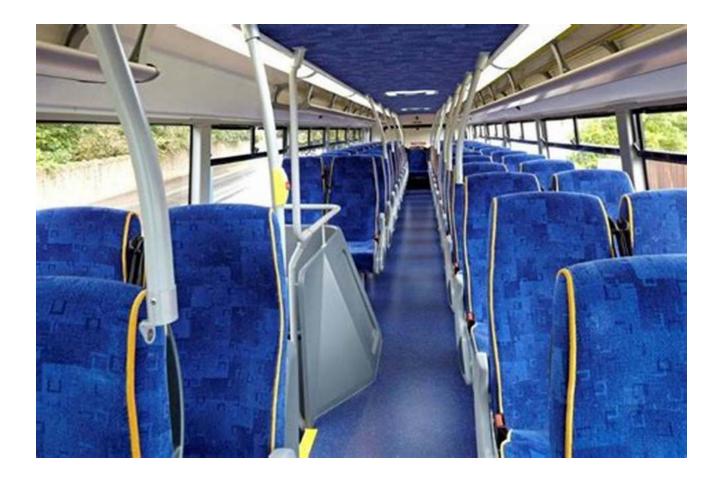

#### **Comfort and Convenience**

Step inside the London Volvo B9TL B5LH, and you'll be greeted by a spacious and comfortable interior. Designed with passenger comfort in mind, this bus offers ample seating capacity, ensuring a pleasant journey for all. The carefully designed seats provide excellent support, making long trips more enjoyable for passengers.

The B5LH features panoramic windows, allowing passengers to enjoy stunning views of the city while traveling. The bus also incorporates advanced air

conditioning systems, ensuring a comfortable environment for everyone, regardless of the weather conditions outside.