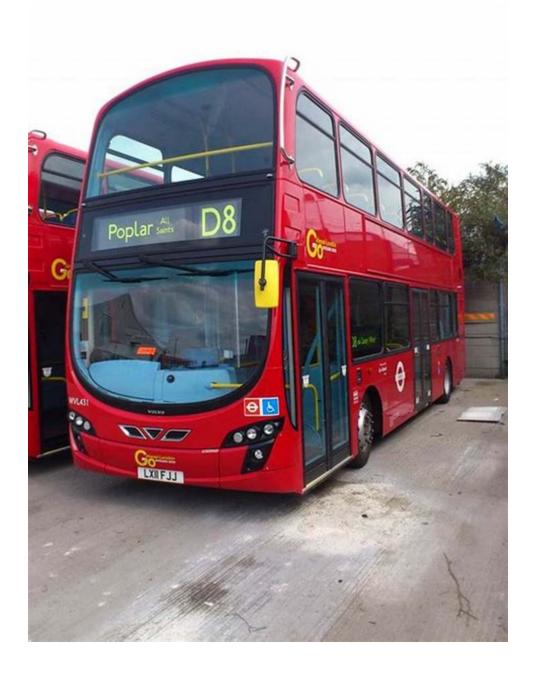

## Discover the Excitement of the London Volvo B9TL B5LH

London's iconic red double-decker buses have become synonymous with the city's transportation system, offering a reliable and efficient way for commuters and tourists to navigate the bustling streets. Among these legendary vehicles, the

London Volvo B9TL B5LH stands out as a game-changer in the world of public transportation.

A key player in the evolution of eco-friendly and sustainable urban mobility, the London Volvo B9TL B5LH has revolutionized the way people travel. With its sleek design, advanced technologies, and commitment to reducing emissions, this bus has become a symbol of progress in the transportation industry.

#### The Power Behind the London Volvo B9TL B5LH

One of the remarkable features of the London Volvo B9TL B5LH is its powerful engine. Equipped with a state-of-the-art hybrid powertrain, this bus operates using a combination of an electric motor and a diesel engine. This unique configuration allows for reduced fuel consumption and lower emissions, making it an excellent choice for sustainable urban transport. The London Volvo B9TL B5LH incorporates regenerative braking, which helps convert kinetic energy into electricity, further contributing to its eco-friendly nature. With a sophisticated energy management system, this bus delivers optimal performance while minimizing its impact on the environment.

#### **Comfort and Convenience**

Step inside the London Volvo B9TL B5LH, and you'll be greeted by a spacious and comfortable interior. Designed with passenger comfort in mind, this bus offers ample seating capacity, ensuring a pleasant journey for all. The carefully designed seats provide excellent support, making long trips more enjoyable for passengers.

The B5LH features panoramic windows, allowing passengers to enjoy stunning views of the city while traveling. The bus also incorporates advanced air

conditioning systems, ensuring a comfortable environment for everyone, regardless of the weather conditions outside.