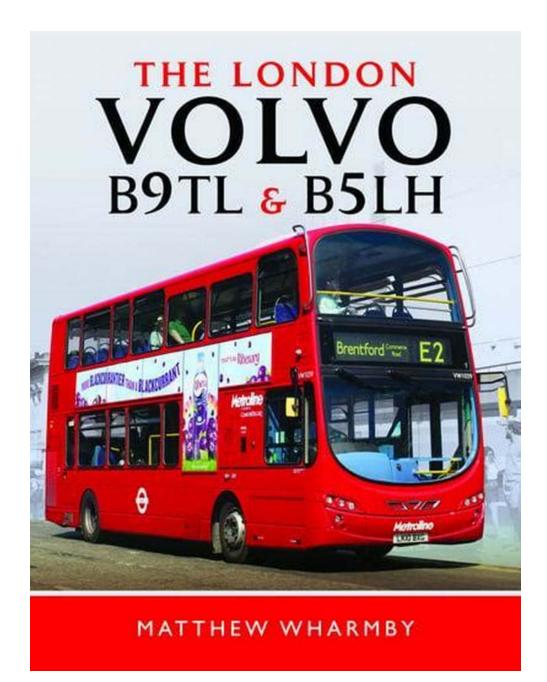

A comprehensive look at Volvo's innovative, 21st century double-decker designs and how they transformed busing across London.

Volvo's successful B7TL low-floor double-decker bus enjoyed a successful sixyear run until increasing noise problems in London curtailed demand. The company then developed a leaner and quieter update which it dubbed the B9TL, and orders resumed in strength. As diesel-engine buses gradually gave way to battery-hybrid technology in the late 2000s, Volvo unveiled the B5LH hybrid to immediate acclaim and even healthier London sales.

Volvo's B9TLs and B5LHs quickly became the standard double decker buses in operation across London. This book offers a comprehensive account of these important and innovative machines.