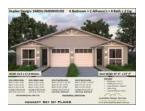

Country Style Duplex Design - 248DU Farmhouse : Full Architectural Concept Home Plans includes detailed floor plan and elevation plans (Duplex

- 6 Bedroom (3 x 3) Duplex design
- Large Living to each duplex
- Enviro Living Design
- Ideal dual family home plan
- Robes to all bedrooms

-----

Total Area : 2640 Sq. Foot or ( 245.2 m2 )

-----

Width of home : 47 Foot 9 inches (14.5 meters) Length of Home: 57 Foot 30 inches (17.4 meters ) https://www.australianfloorplans.com.au/duplex-designs-australia

Includes

-----

- Builders Concept Elevations Plans
- Builders Concept Floor Plan
- 3D Front Render

- 2D Floor Plan
- Copyright release to use plan for building

Theories of Psychotherapy Series