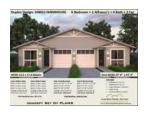

Country Style Duplex Design - 248DU Farmhouse : Full Architectural Concept Home Plans includes detailed floor plan and elevation plans (Duplex

- 6 Bedroom (3 x 3) Duplex design
- Large Living to each duplex
- Enviro Living Design
- Ideal dual family home plan
- Robes to all bedrooms

-----

Total Area : 2640 Sq. Foot or ( 245.2 m2 )

-----

Width of home : 47 Foot 9 inches (14.5 meters) Length of Home: 57 Foot 30 inches (17.4 meters ) https://www.australianfloorplans.com.au/duplex-designs-australia

Includes

-----

- Builders Concept Elevations Plans
- Builders Concept Floor Plan
- 3D Front Render

- 2D Floor Plan
- Copyright release to use plan for building

Theories of Psychotherapy Series