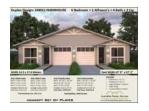

Country Style Duplex Design - 248DU Farmhouse : Full Architectural Concept Home Plans includes detailed floor plan and elevation plans (Duplex

- 6 Bedroom (3 x 3) Duplex design
- Large Living to each duplex
- Enviro Living Design
- Ideal dual family home plan
- Robes to all bedrooms

-----

Total Area : 2640 Sq. Foot or ( 245.2 m2 )

-----

Width of home : 47 Foot 9 inches (14.5 meters) Length of Home: 57 Foot 30 inches (17.4 meters ) https://www.australianfloorplans.com.au/duplex-designs-australia

Includes

-----

- Builders Concept Elevations Plans
- Builders Concept Floor Plan
- 3D Front Render

- 2D Floor Plan
- Copyright release to use plan for building

Theories of Psychotherapy Series