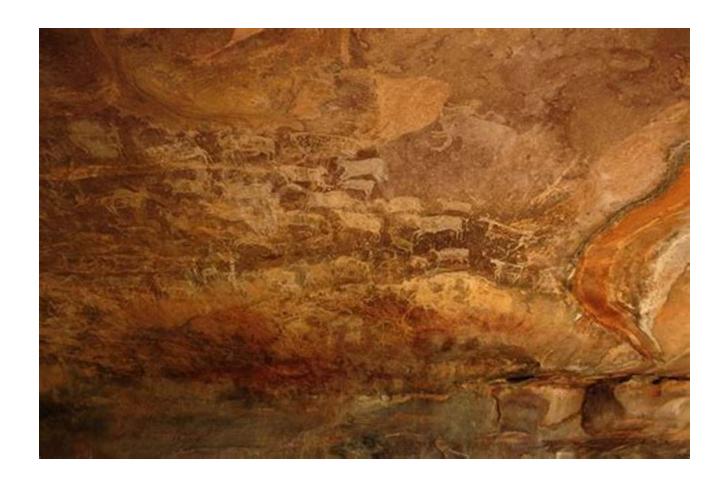

#### 4. Bhimbetka - Rock Art Galore

For those interested in ancient rock art, Bhimbetka should be on your bucket list. This UNESCO World Heritage Site boasts over 700 rock shelters and exhibits some of the oldest prehistoric cave paintings in the world. Marvel at the intricate depictions of animals, daily life scenes, and spiritual ceremonies dating back thousands of years. Bhimbetka is an archeological wonder that will leave you astounded.