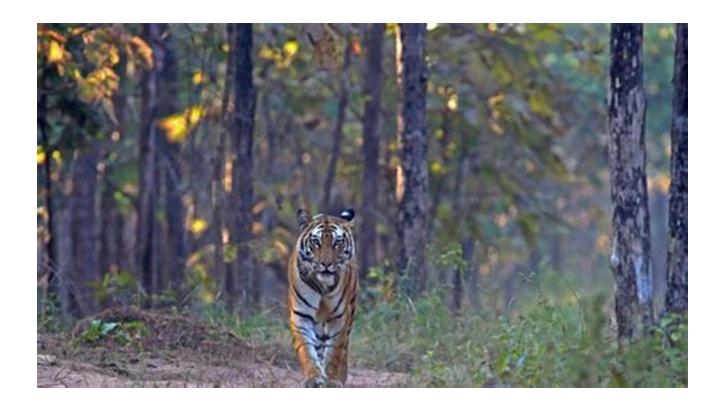

### 5. Bori Wildlife Sanctuary - Nature's Haven

Escape to the lap of nature at the Bori Wildlife Sanctuary, a hidden gem for wildlife enthusiasts. Spread across the rugged landscape of the Satpura Range, this sanctuary is home to elusive big cats like leopards and tigers, as well as a wide variety of other animals and birds. Embark on thrilling safaris and immerse yourself in the raw beauty of this untouched wilderness.