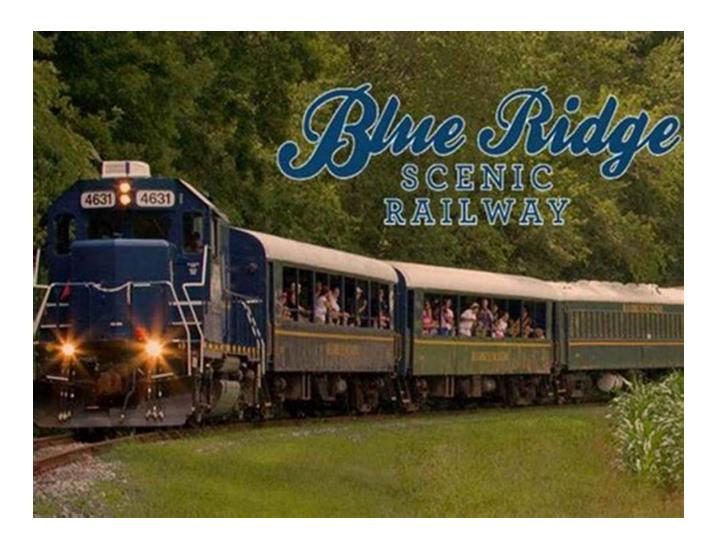

# The Breathtaking Blue Ridge Scenic Railway: Capturing Images Of Rail Like Never Before!

The Blue Ridge Scenic Railway is a mesmerizing journey that takes you on a captivating ride through the stunning landscapes of North Georgia. This scenic railway offers a memorable experience that will leave you in awe of the beauty and nostalgia of rail travel. As you embark on this remarkable adventure, be sure to bring your camera along to capture the picturesque moments that unfold throughout the journey.

### **Exploring the Blue Ridge Scenic Railway**

The Blue Ridge Scenic Railway is a one-of-a-kind excursion that allows you to immerse yourself in the natural beauty of the Blue Ridge Mountains. The journey begins at the historic depot in downtown Blue Ridge, where you'll board the vintage rail cars. As the whistle blows, the train sets off on a 26-mile scenic journey through the charming countryside.

The Blue Ridge Scenic Railway is not just a mode of transportation; it's an experience that reignites our admiration for the beauty of rail travel. From the moment you board the train to the last glimpse of the breathtaking landscapes, this journey offers opportunities to capture images of rail like never before. So grab your camera, hop on board, and get ready to create unforgettable memories and extraordinary photographs that will transport you back to this remarkable ride time and time again!